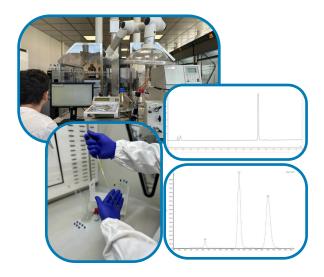

## Purification, Structural Elucidation and Chiral resolution

At Axxam, we recognize that handling pure and thoroughly characterized compounds is vital in advancing the drug discovery process. Our highly skilled scientists possess extensive expertise in utilizing techniques such as Mass spectrometry, 1D and state-of-the-art 2D NMR to accurately determine compound structures. Moreover, we provide comprehensive chiral resolution services for complex racemic mixtures, catering to both small and large-scale requirements.