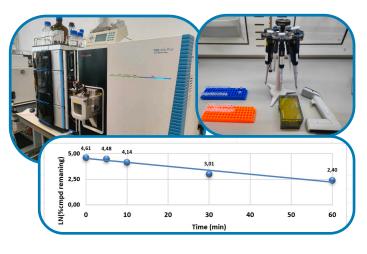

Our ADME-PK assays include:

- Solubility
- Stability
- Liphophilicity
- Absorption
- Distribution
- Metabolism

Going above and beyond standard protocols, our exceptional team of scientists specializes in developing customized procedures that perfectly align with your unique requirements.