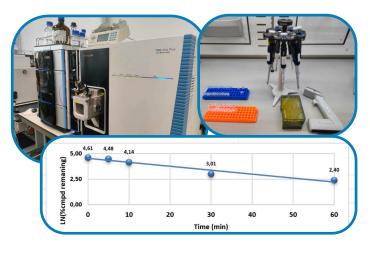

## Uncover the Full Potential of Your Hits with Our Advanced ADME-PK Assays

Our expert analytical team offers a comprehensive suite of assays to empower our clients with in-depth hit characterization during the crucial early stages of the drug discovery journey. Harnessing ADME-PK data significantly reduces the risk of failure and optimizes resource allocation for subsequent stages.

Our ADME-PK assays include:

- Solubility
- Stability
- Liphophilicity
- Absorption
- Distribution
- Metabolism

Going above and beyond standard protocols, our exceptional team of scientists specializes in developing customized procedures that perfectly align with your unique requirements.